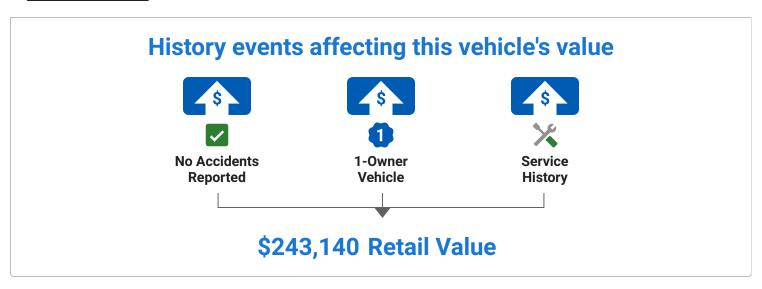

| 2.5.2.2.4, 12.10 FM CHAPAT VEHICLE HISTORY REPORTED THE PARTY CHIEF HISTORY REPORT CHIEF HISTORY REPORTED THE PARTY CHIEF HISTORY |                        |
|--------------------------------------------------------------------------------------------------------------------------------------------------------------------------------------------------------------------------------------------------------------------------------------------------------------------------------------------------------------------------------------------------------------------------------------------------------------------------------------------------------------------------------------------------------------------------------------------------------------------------------------------------------------------------------------------------------------------------------------------------------------------------------------------------------------------------------------------------------------------------------------------------------------------------------------------------------------------------------------------------------------------------------------------------------------------------------------------------------------------------------------------------------------------------------------------------------------------------------------------------------------------------------------------------------------------------------------------------------------------------------------------------------------------------------------------------------------------------------------------------------------------------------------------------------------------------------------------------------------------------------------------------------------------------------------------------------------------------------------------------------------------------------------------------------------------------------------------------------------------------------------------------------------------------------------------------------------------------------------------------------------------------------------------------------------------------------------------------------------------------------|------------------------|
| <b>Total Loss</b> No total loss reported to CARFAX.                                                                                                                                                                                                                                                                                                                                                                                                                                                                                                                                                                                                                                                                                                                                                                                                                                                                                                                                                                                                                                                                                                                                                                                                                                                                                                                                                                                                                                                                                                                                                                                                                                                                                                                                                                                                                                                                                                                                                                                                                                                                            | No Issues<br>Reported  |
| Structural Damage  No structural damage reported to CARFAX.                                                                                                                                                                                                                                                                                                                                                                                                                                                                                                                                                                                                                                                                                                                                                                                                                                                                                                                                                                                                                                                                                                                                                                                                                                                                                                                                                                                                                                                                                                                                                                                                                                                                                                                                                                                                                                                                                                                                                                                                                                                                    | No Issues<br>Reported  |
| Airbag Deployment  No airbag deployment reported to CARFAX.                                                                                                                                                                                                                                                                                                                                                                                                                                                                                                                                                                                                                                                                                                                                                                                                                                                                                                                                                                                                                                                                                                                                                                                                                                                                                                                                                                                                                                                                                                                                                                                                                                                                                                                                                                                                                                                                                                                                                                                                                                                                    | No Issues<br>Reported  |
| Odometer Check No indication of an odometer rollback.                                                                                                                                                                                                                                                                                                                                                                                                                                                                                                                                                                                                                                                                                                                                                                                                                                                                                                                                                                                                                                                                                                                                                                                                                                                                                                                                                                                                                                                                                                                                                                                                                                                                                                                                                                                                                                                                                                                                                                                                                                                                          | No Issues Indicated    |
| Accident / Damage  No accidents or damage reported to CARFAX.                                                                                                                                                                                                                                                                                                                                                                                                                                                                                                                                                                                                                                                                                                                                                                                                                                                                                                                                                                                                                                                                                                                                                                                                                                                                                                                                                                                                                                                                                                                                                                                                                                                                                                                                                                                                                                                                                                                                                                                                                                                                  | No Issues<br>Reported  |
| Manufacturer Recall Check with an authorized Porsche dealer for any open recalls.                                                                                                                                                                                                                                                                                                                                                                                                                                                                                                                                                                                                                                                                                                                                                                                                                                                                                                                                                                                                                                                                                                                                                                                                                                                                                                                                                                                                                                                                                                                                                                                                                                                                                                                                                                                                                                                                                                                                                                                                                                              | No Recalls<br>Reported |
| Basic Warranty Original warranty estimated to have 46 months or 49,959 miles remaining. Confirm with dealer or vehicle manufacturer.                                                                                                                                                                                                                                                                                                                                                                                                                                                                                                                                                                                                                                                                                                                                                                                                                                                                                                                                                                                                                                                                                                                                                                                                                                                                                                                                                                                                                                                                                                                                                                                                                                                                                                                                                                                                                                                                                                                                                                                           | Warranty<br>Active     |

| CARFAX Title History  CARFAX guarantees the information in this section | Owner 1               |
|-------------------------------------------------------------------------|-----------------------|
| Damage Brands Salvage   Junk   Rebuilt   Fire   Flood   Hail   Lemon    | Guaranteed No Problem |
| Odometer Brands Not Actual Mileage   Exceeds Mechanical Limits          | Guaranteed No Problem |

| CARFAX Ownership History The number of owners is estimated | Owner 1 |
|------------------------------------------------------------|---------|
| Year purchased                                             | 2024    |
| Type of owner                                              |         |
| Estimated length of ownership                              | 24 days |
| Owned in the following states/provinces                    | Texas   |
| Estimated miles driven per year                            |         |
| Last reported odometer reading                             | 41      |