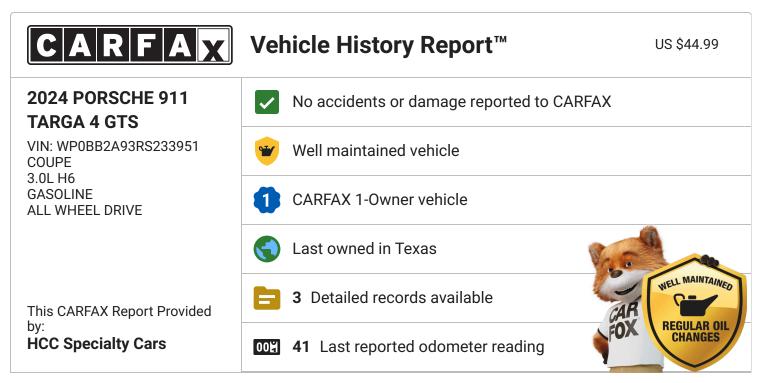

| 2.5.2.2.4, 12.10 FM CHAPAT VEHICLE HISTORY REPORTED THE PARTY CHIEF HISTORY REPORT CHIEF HISTORY REPORTED THE PARTY CHIEF HISTORY |                        |
|--------------------------------------------------------------------------------------------------------------------------------------------------------------------------------------------------------------------------------------------------------------------------------------------------------------------------------------------------------------------------------------------------------------------------------------------------------------------------------------------------------------------------------------------------------------------------------------------------------------------------------------------------------------------------------------------------------------------------------------------------------------------------------------------------------------------------------------------------------------------------------------------------------------------------------------------------------------------------------------------------------------------------------------------------------------------------------------------------------------------------------------------------------------------------------------------------------------------------------------------------------------------------------------------------------------------------------------------------------------------------------------------------------------------------------------------------------------------------------------------------------------------------------------------------------------------------------------------------------------------------------------------------------------------------------------------------------------------------------------------------------------------------------------------------------------------------------------------------------------------------------------------------------------------------------------------------------------------------------------------------------------------------------------------------------------------------------------------------------------------------------|------------------------|
| <b>Total Loss</b> No total loss reported to CARFAX.                                                                                                                                                                                                                                                                                                                                                                                                                                                                                                                                                                                                                                                                                                                                                                                                                                                                                                                                                                                                                                                                                                                                                                                                                                                                                                                                                                                                                                                                                                                                                                                                                                                                                                                                                                                                                                                                                                                                                                                                                                                                            | No Issues<br>Reported  |
| Structural Damage  No structural damage reported to CARFAX.                                                                                                                                                                                                                                                                                                                                                                                                                                                                                                                                                                                                                                                                                                                                                                                                                                                                                                                                                                                                                                                                                                                                                                                                                                                                                                                                                                                                                                                                                                                                                                                                                                                                                                                                                                                                                                                                                                                                                                                                                                                                    | No Issues<br>Reported  |
| Airbag Deployment  No airbag deployment reported to CARFAX.                                                                                                                                                                                                                                                                                                                                                                                                                                                                                                                                                                                                                                                                                                                                                                                                                                                                                                                                                                                                                                                                                                                                                                                                                                                                                                                                                                                                                                                                                                                                                                                                                                                                                                                                                                                                                                                                                                                                                                                                                                                                    | No Issues<br>Reported  |
| Odometer Check No indication of an odometer rollback.                                                                                                                                                                                                                                                                                                                                                                                                                                                                                                                                                                                                                                                                                                                                                                                                                                                                                                                                                                                                                                                                                                                                                                                                                                                                                                                                                                                                                                                                                                                                                                                                                                                                                                                                                                                                                                                                                                                                                                                                                                                                          | No Issues Indicated    |
| Accident / Damage  No accidents or damage reported to CARFAX.                                                                                                                                                                                                                                                                                                                                                                                                                                                                                                                                                                                                                                                                                                                                                                                                                                                                                                                                                                                                                                                                                                                                                                                                                                                                                                                                                                                                                                                                                                                                                                                                                                                                                                                                                                                                                                                                                                                                                                                                                                                                  | No Issues<br>Reported  |
| Manufacturer Recall Check with an authorized Porsche dealer for any open recalls.                                                                                                                                                                                                                                                                                                                                                                                                                                                                                                                                                                                                                                                                                                                                                                                                                                                                                                                                                                                                                                                                                                                                                                                                                                                                                                                                                                                                                                                                                                                                                                                                                                                                                                                                                                                                                                                                                                                                                                                                                                              | No Recalls<br>Reported |
| Basic Warranty Original warranty estimated to have 46 months or 49,959 miles remaining. Confirm with dealer or vehicle manufacturer.                                                                                                                                                                                                                                                                                                                                                                                                                                                                                                                                                                                                                                                                                                                                                                                                                                                                                                                                                                                                                                                                                                                                                                                                                                                                                                                                                                                                                                                                                                                                                                                                                                                                                                                                                                                                                                                                                                                                                                                           | Warranty<br>Active     |

| CARFAX Title History  CARFAX guarantees the information in this section | Owner 1               |
|-------------------------------------------------------------------------|-----------------------|
| Damage Brands Salvage   Junk   Rebuilt   Fire   Flood   Hail   Lemon    | Guaranteed No Problem |
| Odometer Brands Not Actual Mileage   Exceeds Mechanical Limits          | Guaranteed No Problem |

| CARFAX Ownership History The number of owners is estimated | Owner 1 |
|------------------------------------------------------------|---------|
| Year purchased                                             | 2024    |
| Type of owner                                              |         |
| Estimated length of ownership                              | 24 days |
| Owned in the following states/provinces                    | Texas   |
| Estimated miles driven per year                            |         |
| Last reported odometer reading                             | 41      |